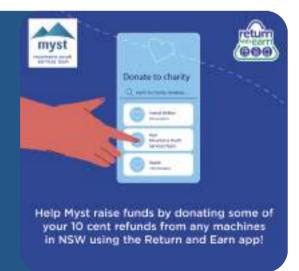

## **RETURN AND EARN**

MYST is also a charity partner on the Return and Earn App where everyone across NSW can choose to donate digitally. All funds raised support MYST Youth Programs.