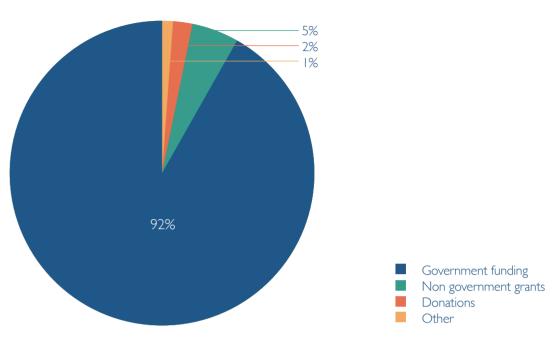

# **INCOME**

| Government funding                          | \$1,497,856 |
|---------------------------------------------|-------------|
| Non government grants                       | \$79,970    |
| Donations                                   | \$33,604    |
| Other (includes board fees, interest, etc.) | \$7,366     |

\$1,618,796