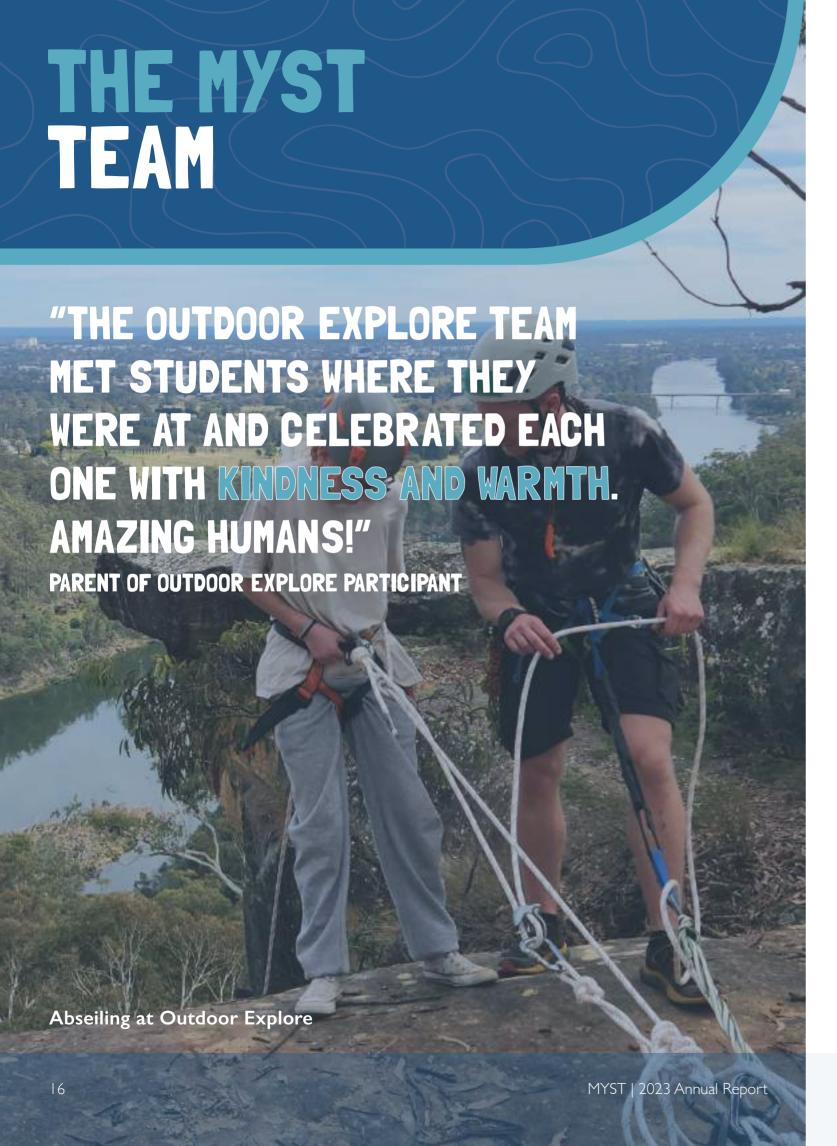

# OUTDOOR EXPLORE

KATE GREENHAM
MANAGER OUTDOOR EXPLORE

This year MYST refined our long running and successful Outdoor Explore program to ensure alignment to MYST values, vision, and strategic plan and better meet the needs of our clients.

Focusing on governance and safety, we audited all operating procedures ensuring practices were up to date, locations and risks identified and mitigated, and equipment certified for use.

New protocols were introduced to manage emotional and social safety to ensure the program created a supportive and encouraging culture, centred around acceptance of individual participant limits. As one young person reflected "I was able to let go of the shame of not doing things because everyone was supportive. And I didn't have to do things I didn't want to do."

We introduced new ways of working with our High School partners, where school support staff make final referral and participant selection decisions.

This year MYST introduced co-design activities with participants increasing student value and commitment to the program. Outdoor Explore now encourages participant input to ensure the program reflects individual needs and is empowering. A "Needs Survey" was developed to understand what elements were desired, what students were wanting to achieve from the program, what important topics / themes needed to be addressed, and to identify barriers to attendance. The results are used to support construction of a refined Outdoor Explore program and support individual goals. This survey process provides young people with increased program ownership as well as develops important life skills of self-advocacy, confidence to speak up against the status quo, and learning to provide constructive feedback.

In FY23, MYST opened the program to be more inclusive of parents, caregivers, or significant others. Weekly photos and videos were sent to connect parents with the participants experiences and achievements, with commentary highlighting the strengths of the participants. At the conclusion of each program, parents/caregivers and significant others are invited to a celebration night to share in the success and pride of program graduates.

MYST will relaunch Outdoor Explore in Term 3, spending Tuesdays and Thursdays with two different teams of young people from Springwood High School. Each week, the 16 participants will experience a new and different challenge in the bush. Guided to set their own goals and reflect on their experiences, participants will be able to try canoeing, mountain-biking, abseiling and rock climbing, as well as connecting with nature through bushwalking, swimming, learning survival skills, and relationship building in a physically and psychologically safe environment.