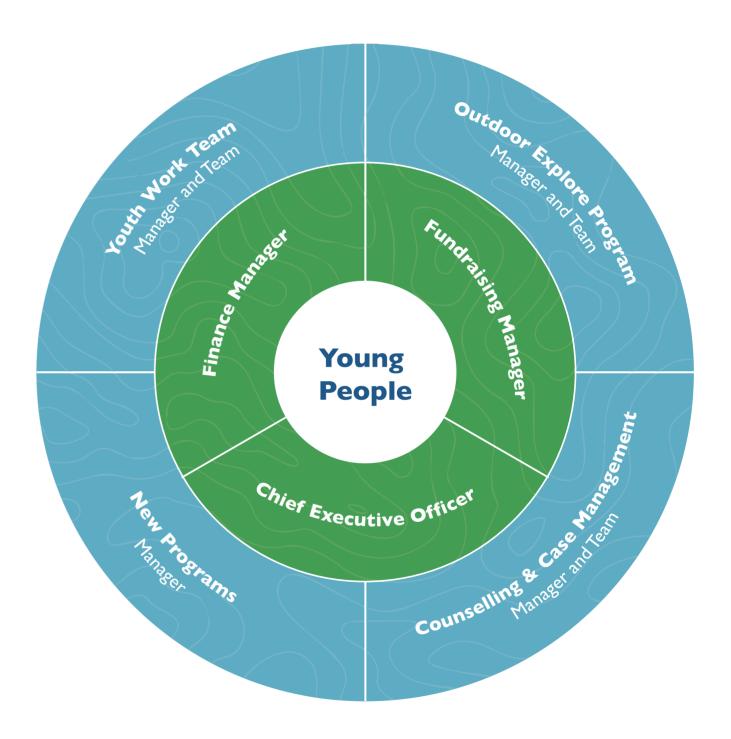

# SKILLED SUPPORT THE MYST TEAM

Our Board, staff and volunteers demonstrate passion, skill and dedication as they work to empower young people and strengthen communities. We greatly value the variety of skills and abilities of all our staff. Through our combined talents we deliver innovative solutions to support young people in the Blue Mountains.