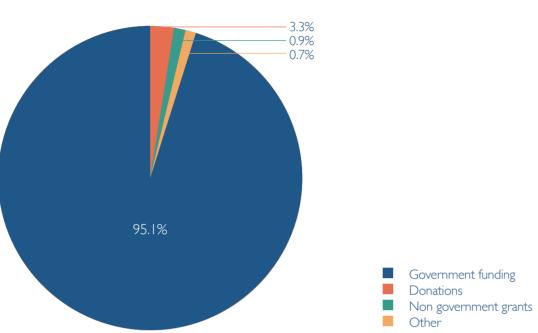

# **INCOME**

| Government funding                          | \$1,497,856 |
|---------------------------------------------|-------------|
| Non government grants                       | \$79,970    |
| Donations                                   | \$33,604    |
| Other (includes board fees, interest, etc.) | \$7,366     |

\$1,618,796