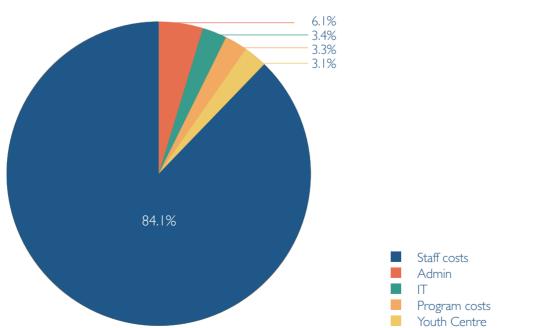

# **EXPENSES**

| Staff costs IT Program Costs Youth Centre Admin | \$1,086,205<br>\$139,518<br>\$123,011<br>\$76,871<br>\$60,286 |
|-------------------------------------------------|---------------------------------------------------------------|
|-------------------------------------------------|---------------------------------------------------------------|

\$1,485,891