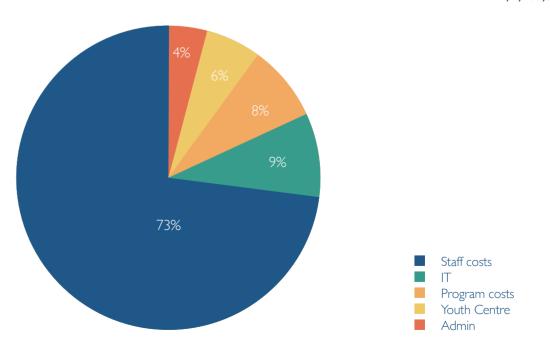

# **EXPENSES**

| Staff costs IT Program Costs Youth Centre Admin | \$1,086,205<br>\$139,518<br>\$123,011<br>\$76,871<br>\$60,286 |
|-------------------------------------------------|---------------------------------------------------------------|
|-------------------------------------------------|---------------------------------------------------------------|

\$1,485,891